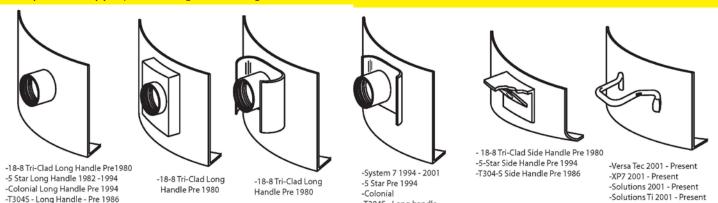

#### Identify your product.

Locate your product line on the side of the pan: 18-8 (1952-1993), T304-S (1986-1993), 5-Star (1982-1994), System 7 (1994-2001), Versa Tec (2001-2007), Solutions XP7 (2007-2008), Solutions Ti (2008-). For electric probes, locate the "CAT#" on the bottom of the skillet.

You may also identify you product using the mounting bracket illustrations:

-T304S - Long handle Pre-1986

|                              | Replacement Parts | and Components                                                                                                           |                         |                   |            |
|------------------------------|-------------------|--------------------------------------------------------------------------------------------------------------------------|-------------------------|-------------------|------------|
|                              |                   | Description                                                                                                              | Pan Mounting<br>Bracket | Product<br>Number | Unit Price |
| 4-S                          |                   | Long Handle Kit - Short Post (Pre 1980) 3-Ply 18-8 Tri Clad / T304-S Includes only Handle and Screw Ferrule not included |                         | KB01BP03802BK     | \$14.35    |
| 3-Ply 18-8 Tri Clad / T304-S |                   | Side Handle Kit (Pre 1994) 18-8 Tri-Clad / 5-Star / T304-S 7 Quart Roaster & 11" Skillet Includes 2 Handles and 2 Screws |                         | KB01SH14002BK     | \$9.80     |
| ly 18-8 Tri                  |                   | Side Handle Kit (Pre 1994) 18-8 Tri-Clad / 5-Star / T304-S 3 Quart and 4 Quart Roasters Includes 2 Handles and 2 Screws  |                         | KB01SH17802BK     | \$9.80     |
| 3-PI                         |                   | Cover Knob Kit (Pre 1994)  18-8 Tri Clad / T304-S / 5-Star / Colonial Includes 1 cover knob and 1 plate                  |                         | KB04KN02902BK     | \$8.50     |
|                              |                   | Long Handle Kit - Long Post (Pre 1980 - 1994)<br>3-Ply / 5-Star / Colonial<br>Includes Handle, Ferrule and Screw         |                         | KB01BP11702BK     | \$15.35    |
| <b>်</b>                     |                   | Side Handle Kit (Pre 1994) 18-8 Tri-Clad / 5-Star / T304-S 7 Quart Roaster & 11" Skillet Includes 2 Handles and 2 Screws |                         | KB01SH14002BK     | \$9.80     |
| nial / T304                  |                   | Side Handle Kit 3-Ply / 5-Star / Colonial 16 Quart Roaster & Wok Includes 2 Handles and 2 Screws                         |                         | KB01SH17702BK     | \$9.80     |
| 5-Star / Colonial / T304-S   |                   | Side Handle Kit (Pre 1994) 18-8 Tri-Clad / 5-Star / T304-S 3 Quart and 4 Quart Roasters Includes 2 Handles and 2 Screws  |                         | KB01SH17802BK     | \$9.80     |
| 5-5                          |                   | Cover Knob Kit (Pre 1994) 18-8 Tri Clad / T304-S / 5-Star / Colonial Includes 1 cover knob and 1 plate                   |                         | KB04KN02902BK     | \$8.50     |
|                              |                   | Side Handle Kit (Pre 1994) Colonial / Saladmaster 12 Quart Roaster Includes 1 Handle and 1 Screw                         |                         | KA01SH13804BK     | \$6.40     |
|                              |                   |                                                                                                                          |                         |                   |            |
|                              |                   | Long Handle Kit - (1994-2001)<br>System 7<br>Includes Handle, Ferrule and Screw                                          |                         | KB01BP22202BK     | \$15.35    |
|                              |                   | Long Handle Kit System 7 - Gourmet Skillet (also 11" Griddle) Includes Handle, Ferrule and Screw                         |                         | KB01BP22203BK     | \$15.35    |
| System 7                     | Children Co.      | Side Handle Kit<br>System 7 - Gourmet Skillet<br>Includes Handle, Ferrule and Screw                                      |                         | KB01SH19501BK     | \$7.85     |
|                              | Calabarita .      | Side Handle Kit (1994 - 2001)<br>System 7<br>Includes 2 Handles, 2 Ferrules and 2 Screws                                 |                         | KB01SH19502BK     | \$15.70    |
|                              |                   | Cover Knob Kit (1994 - Sept. 2016) Versa Tec / XP / Solutions Includes 1 cover knob and 1 plate                          |                         | KB04KN23102BK     | \$8.50     |